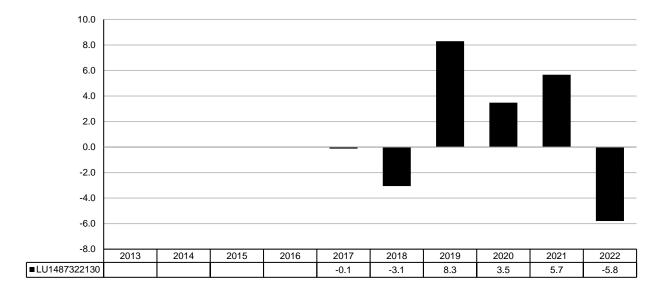

## This chart shows the fund's performance as the percentage loss or gain per year over the last 6 years.

Performance is shown after deduction of ongoing charges. Any entry and exit charges are excluded from the calculation.